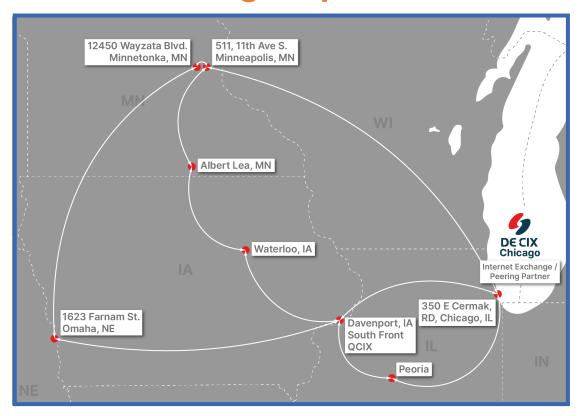

## **Transport/Wave Services**

- USI offers easy access to DE-CIX Chicago from all USI transport PoPs.
  Omaha, NE | Minneapolis, MN | Minnetonka, MN | Albert Lea, MN | Waterloo, IA |
  Davenport, IA | Peoria, IL
- Enhance your connectivity by adding DE-CIX Chicago to your peering plan to benefit from additional content networks not available through other regional exchanges.
- Peering at DE-CIX Chicago provides a diverse path, different switch fabrics from current IX connections, and additional PoPs for content networks which create redundancy and thus resiliency to outages.